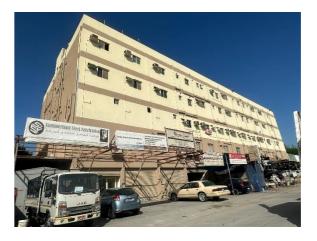

# Subject: Quote for Four (4) Storey Building in Tubli Industrial Area

Dear Sir,

We are pleased to provide you with the following quotation for the property located in the Tubli Industrial Area. The building is well-situated in the Tubli Industrial Area, an excellent location for industrial, commercial, or mixeduse purposes, providing convenient access to major roads and transport links.

### Property Description:

- **1ST FLOOR** 19 large bedrooms, 15 shower roomsand 18 WC built altogether in one unit, 60 sqm kitchen area , separate washing room and laundry room.
- 2ND FLOOR 12 Flats
- 3RD FLOOR 12 Flats
  - Location: Tubli Industrial Area
  - Building Type: Commercial/Industrial
  - Size: 4-storey building
  - Total Land Area: 1819 sqm
  - Total Built-Up Area: 6000 sqm
  - Year of Construction: 2014